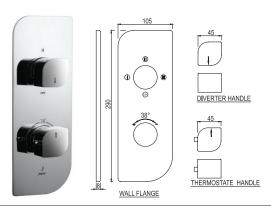

## jaquar.com

| Product Code                      | ALI-CHR-85683K                                                                                                                                                                                                                                                                                                                                                   |
|-----------------------------------|------------------------------------------------------------------------------------------------------------------------------------------------------------------------------------------------------------------------------------------------------------------------------------------------------------------------------------------------------------------|
| Description                       | Aquamax 3 Outlet Thermostatic Shower Mixer (Trim Kit & ALD-683 & ALD-683E Working Component)                                                                                                                                                                                                                                                                     |
| Recommended<br>Water Pressure     | 0.2 Bar- 5 bar                                                                                                                                                                                                                                                                                                                                                   |
| Brass Specification in Percentage | Brass Forgings Cu (56.5 - 60.0), Pb (0.6 - 2.0), Fe (0.30 Max), Total Impurities excl. Fe (0.75 Max), Zn (Remainder)  Brass Rod as per IS:319-1989 Cu (56.0-59.0), Pb (2.0-3.5), Fe (0.0-0.35), Total Impurity (0.0-0.7), Zn (Remainder)  Brass Sheets as per IS:410-1977 Cu (61.5-64.5), Pb (0.0-0.3), Fe (0.0-0.075), Total Impurity (0.0-0.6), Zn (Remainder) |
| Finish                            | Plating: Nickel-10.0 micron Chromium-0.3 micron Salt Spray (500 hrs + Validated) Adhesion (Pass)                                                                                                                                                                                                                                                                 |
| Available Colour<br>Finishing     | CHROME (CHR)                                                                                                                                                                                                                                                                                                                                                     |